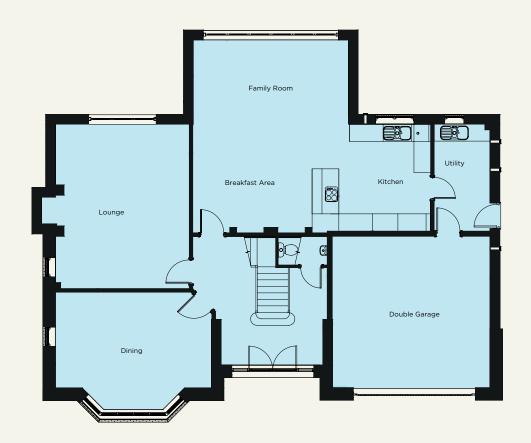

## Ground Floor

| Kitchen/Family/Breakfast Room | 8454 mm x 6897 mm |
|-------------------------------|-------------------|
| Lounge                        | 5874 mm x 4810 mm |
| Dining Room (into bay)        | 5574 mm x 4000 mm |
| Utility                       | 3800 mm x 2018 mm |
| Double Garage                 | 5628 mm x 5397 mm |

Customers should note this illustration and floor plan are representative only and should be treated as general guidance. They cannot be relied upon as accurately describing any of the Specified Matters prescribed by any Order made under the Property Misdescription Act 1991. Nor do they constitute a contract or a warranty. All dimensions indicated are approximate and taken to their maximum. Detailed plans and specifications are available upon request.