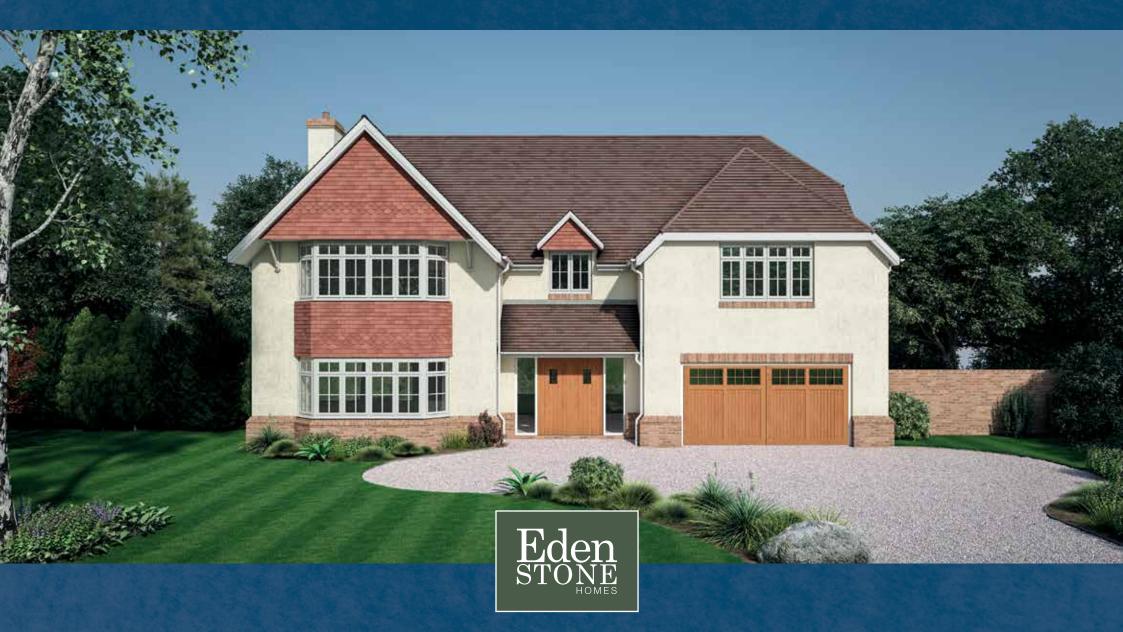

## Worcester House at The Paddocks

The Narth • Monmouthshire

Inspired by the idyllic setting of The Narth, The Paddocks is an exclusive development of only two luxury five bedroom family homes.

Overlooking the Wye Valley, the vibrant and friendly village community of The Narth is 2 miles east of Trellech, home to the local primary school. To the north, the county town of Monmouth is only 6 miles away, with excellent private and state schools and a shopping centre of variety and quality.

The Crown at Whitebrook, one of Wales' few Michelin starred restaurants, is just around the corner.

Imposing, stylish and elegant, Worcester House offers all the space and luxury you expect from Edenstone Homes and also benefits from our unique Bespoke service – allowing you to design your home your way.

With a sweeping driveway and automated entrance gates, Worcester House provides large living spaces inside and out. Separate lounge and dining areas offer the opportunity for you to create your own living space.

Both the lounge and the kitchen/family room, with its bespoke designed kitchen and outstanding specification, open out through large, bi-fold doors on to the rear gardens.

All five bedrooms are generously proportioned and come with ensuite facilities. The master bedroom includes a dressing area and large ensuite with walk-in-shower and freestanding bath.

A spacious integrated double garage completes this stylish home.