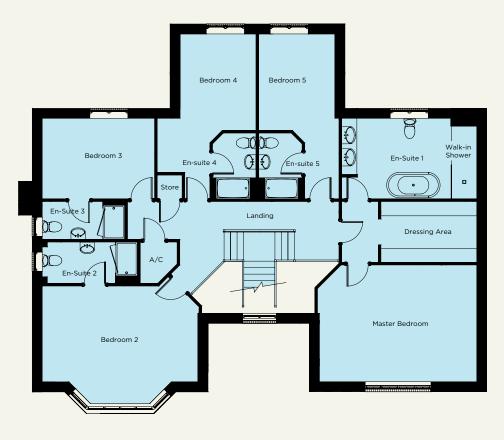

Both the lounge and the kitchen/family room, with its bespoke designed kitchen and outstanding specification, open out through large, bi-fold doors on to the rear gardens.

All five bedrooms are generously proportioned and come with ensuite facilities. The master bedroom includes a dressing area and large ensuite with walk-in-shower and freestanding bath.

## Ground Floor

| Kitchen/Family/Breakfast Room | 8454 mm x 6897 mm |
|-------------------------------|-------------------|
| Lounge                        | 5874 mm x 4810 mm |
| Dining Room (into bay)        | 5574 mm x 4000 mm |
| Utility                       | 3800 mm x 2018 mm |
| Double Garage                 | 5628 mm x 5397 mm |

## First Floor

| Master Bedroom       | 5616 mm x 4168 mm |
|----------------------|-------------------|
| Dressing Area        | 3424 mm x 2160 mm |
| Ensuite              | 4831 mm x 2880 mm |
| Bedroom 2 (into bay) | 5574 mm x 3900 mm |
| Ensuite              | 3400 mm x 1468 mm |
| Bedroom 3            | 4010 mm x 2880 mm |
| Ensuite              | 2950 mm x 1345 mm |
| Bedroom 4            | 5850 mm x 3511 mm |
| Ensuite              | 2339 mm x 1544 mm |
| Bedroom 5            | 5850 mm x 2845 mm |
| Ensuite              | 2339 mm x 1544 mm |

Customers should note this illustration and floor plan are representative only and should be treated as general guidance. They cannot be relied upon as accurately describing any of the Specified Matters prescribed by any Order made under the Property Misdescription Act 1991. Nor do they constitute a contract or a warranty. All dimensions indicated are approximate and taken to their maximum. Detailed plans and specifications are available upon request.