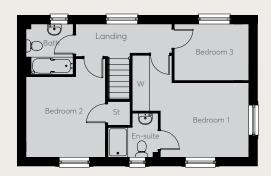

### FIRST FLOOR

| Bedroom 1 | 3.72m x 3.02m | 12'2" × 9'11" |
|-----------|---------------|---------------|
| Bedroom 2 | 3.19m x 2.92m | 10'5" × 9'7"  |
| Bedroom 3 | 2.18m x 2.05m | 7'2" x 6'9"   |