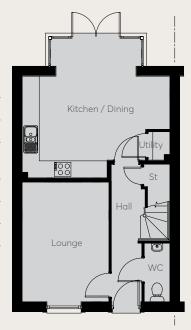

### GROUND FLOOR

| Kitchen / Dining | 5.20m x 4.92m | 17'1" × 16'2"  |
|------------------|---------------|----------------|
| Lounge           | 4.21m x 3.06m | 13'10" × 10'0" |