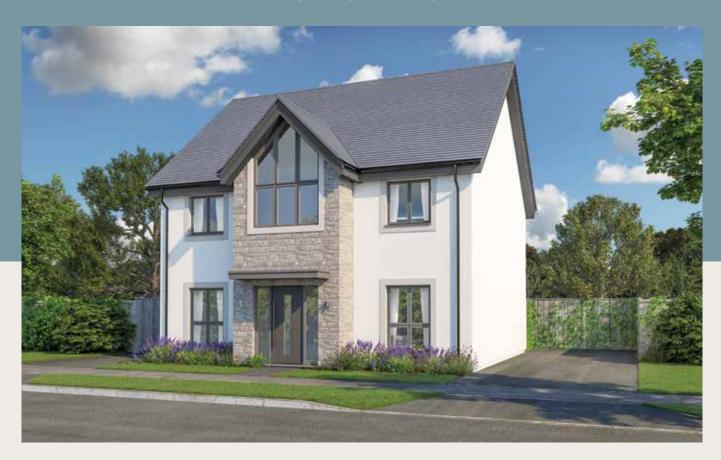

## The Farnham



### GROUND FLOOR

| Bedroom 1 | 4.80m x 3.66m | 15'9" x 12'0" |
|-----------|---------------|---------------|
| Bedroom 2 | 3.67m x 2.85m | 12'1" × 9'4"  |
| Bedroom 3 | 3.28m x 3.08m | 10'9" x 10'1" |
| Study     | 3.28m x 2.55m | 10'9" × 8'4"  |

### FIRST FLOOR

| Kitchen/ Breakfast | 5.75m x 4.90m | 18'10" x 16'1" |
|--------------------|---------------|----------------|
| Lounge/Dining      | 8.62m x 3.97m | 28'3" x 13'0"  |











## The Broughton



### GROUND FLOOR

| Kitchen | 3.13m x 2.80m | 10'3" x 9'2"  |
|---------|---------------|---------------|
| Dining  | 3.13m x 2.56m | 10'3" x 8'5"  |
| Lounge  | 5.36m x 3.51m | 17'7" × 11'6" |

### FIRST FLOOR

| Bedroom 1 | 4.63m x 3.00m | 15'2" × 10'1" |
|-----------|---------------|---------------|
| Bedroom 2 | 3.24m x 3.19m |