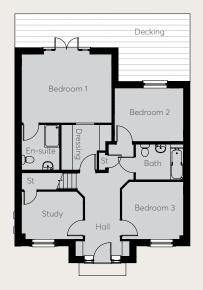

### GROUND FLOOR

| Bedroom 1 | 4.80m x 3.66m | 15'9" x 12'0" |
|-----------|---------------|---------------|
| Bedroom 2 | 3.67m x 2.85m | 12'1" × 9'4"  |
| Bedroom 3 | 3.28m x 3.08m | 10'9" x 10'1" |
| Study     | 3.28m x 2.55m | 10'9" × 8'4"  |