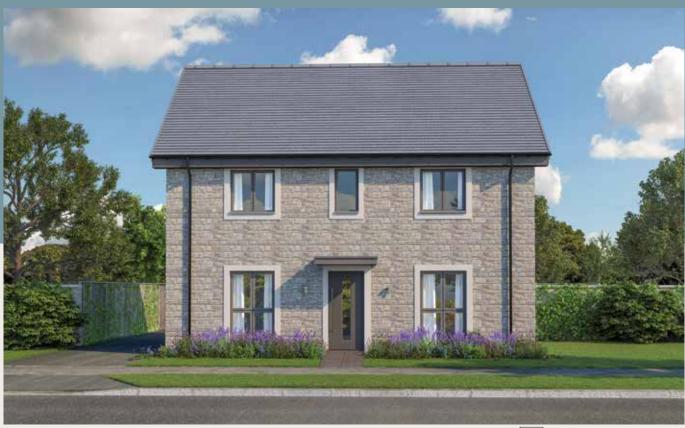

## The Farnham



### GROUND FLOOR

| Bedroom 1 | 4.80m x 3.66m | 15'9" x 12'0" |
|-----------|---------------|---------------|
| Bedroom 2 | 3.67m x 2.85m | 12'1" × 9'4"  |
| Bedroom 3 | 3.28m x 3.08m | 10'9" x 10'1" |
| Study     | 3.28m x 2.55m | 10'9" × 8'4"  |

### FIRST FLOOR

| Kitchen/ Breakfast | 5.75m x 4.90m | 18'10" x 16'1" |
|--------------------|---------------|----------------|
| Lounge/Dining      | 8.62m x 3.97m | 28'3" x 13'0"  |











## The Broughton



### GROUND FLOOR

| Kitchen | 3.13m x 2.80m | 10'3" x 9'2"  |
|---------|---------------|---------------|
| Dining  | 3.13m x 2.56m | 10'3" x 8'5"  |
| Lounge  | 5.36m x 3.51m | 17'7" × 11'6" |

### FIRST FLOOR

| Bedroom 1 | 4.63m x 3.00m | 15'2" × 10'1" |
|-----------|---------------|---------------|
| Bedroom 2 | 3.24m x 3.19m | 10'8" x 10'6" |
| Bedroom 3 | 3.00m x 2.27m | 9'10" x 7'6"  |

Please note: Plot 6 variation is a semi-detached property, with no window to ground floor utility room and no window to first floor landing, as indicated by \* and has an additional window to lounge as indicated by \*\*











# The Burlington





### GROUND FLOOR

| Kitchen | 3.13m x 2.80m | 10'3" × 9'3"   |
|---------|---------------|----------------|
| Dining  | 3.13m x 2.54m | 10'3" x 8'4"