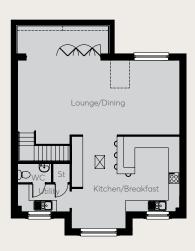

### FIRST FLOOR

| Kitchen/ Breakfast | 5.75m x 4.90m | 18'10" x 16'1" |
|--------------------|---------------|----------------|
| Lounge/Dining      | 8.62m x 3.97m | 28'3" x 13'0"  |