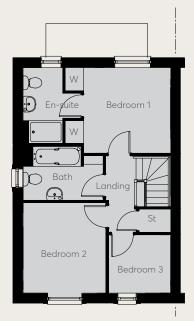

### FIRST FLOOR

| Bedroom 1 | 3.72m x 3.02m | 12'2" × 9'11" |
|-----------|---------------|---------------|
| Bedroom 2 | 3.19m x 2.92m | 10'5" × 9'7"  |
| Bedroom 3 | 2.18m x 2.05m | 7'2" x 6'9"   |