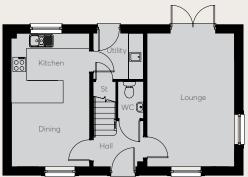

# The Burlington

### GROUND FLOOR

| Kitchen | 3.13m x 2.80m | 10'3" × 9'3"   |
|---------|---------------|----------------|
| Dining  | 3.13m x 2.54m | 10'3" x 8'4"   |
| Lounge  | 5.36m x 3.51m | 1 7'7" × 11'6" |