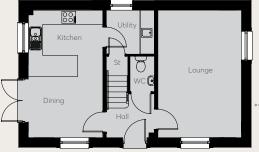

## The Broughton

### GROUND FLOOR

| Kitchen | 3.13m x 2.80m | 10'3" x 9'2"  |
|---------|---------------|---------------|
| Dining  | 3.13m x 2.56m | 10'3" x 8'5"  |
| Lounge  | 5.36m x 3.51m | 17'7" × 11'6" |