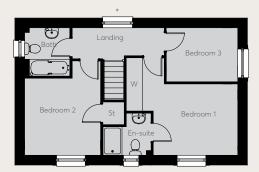

## The Broughton

### FIRST FLOOR

| Bedroom 1 | 4.63m x 3.00m | 15'2" × 10'1" |
|-----------|---------------|---------------|
| Bedroom 2 | 3.24m x 3.19m | 10'8" x 10'6" |
| Bedroom 3 | 3.00m x 2.27m | 9'10" x 7'6"  |

Please note: Plot 6 variation is a semi-detached property, with no window to ground floor utility room and no window to first floor landing, as indicated by \* and has an additional window to lounge as indicated by \*\*