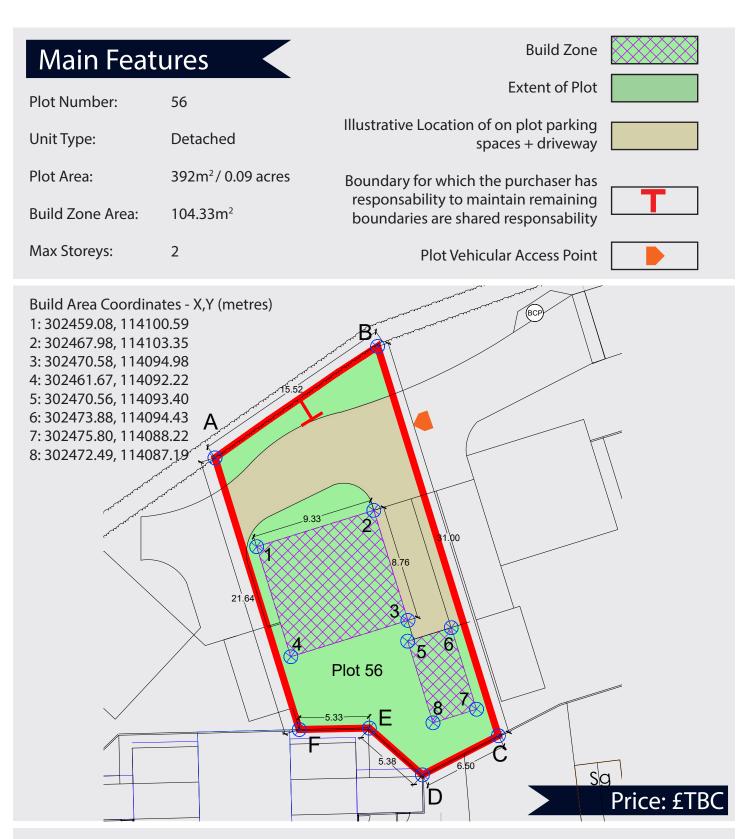

### **PLOT PASSPORT**

Plot 57

| Main Feat                                                                                                                                                                                                   | ures                                                                                                                                                                                                                                                                                                                                                                                                                                                                                                                                                                                                                                                                                                                                                                                                                                                                                                                                                                                                                                                                                                                                                                                                                                                                                                                                                                                                                                                                                                                                                                                                                                                                                                                                                                                                                                                                                                                                                                                                                                                                                                                                                                                                                                                                                                                                                                                                                                                                                                                                                                                                                                                                                                                                   | Build Zone                                                                                                                                                                                                                                                    |             |
|-------------------------------------------------------------------------------------------------------------------------------------------------------------------------------------------------------------|----------------------------------------------------------------------------------------------------------------------------------------------------------------------------------------------------------------------------------------------------------------------------------------------------------------------------------------------------------------------------------------------------------------------------------------------------------------------------------------------------------------------------------------------------------------------------------------------------------------------------------------------------------------------------------------------------------------------------------------------------------------------------------------------------------------------------------------------------------------------------------------------------------------------------------------------------------------------------------------------------------------------------------------------------------------------------------------------------------------------------------------------------------------------------------------------------------------------------------------------------------------------------------------------------------------------------------------------------------------------------------------------------------------------------------------------------------------------------------------------------------------------------------------------------------------------------------------------------------------------------------------------------------------------------------------------------------------------------------------------------------------------------------------------------------------------------------------------------------------------------------------------------------------------------------------------------------------------------------------------------------------------------------------------------------------------------------------------------------------------------------------------------------------------------------------------------------------------------------------------------------------------------------------------------------------------------------------------------------------------------------------------------------------------------------------------------------------------------------------------------------------------------------------------------------------------------------------------------------------------------------------------------------------------------------------------------------------------------------------|---------------------------------------------------------------------------------------------------------------------------------------------------------------------------------------------------------------------------------------------------------------|-------------|
| Plot Number:                                                                                                                                                                                                | 57                                                                                                                                                                                                                                                                                                                                                                                                                                                                                                                                                                                                                                                                                                                                                                                                                                                                                                                                                                                                                                                                                                                                                                                                                                                                                                                                                                                                                                                                                                                                                                                                                                                                                                                                                                                                                                                                                                                                                                                                                                                                                                                                                                                                                                                                                                                                                                                                                                                                                                                                                                                                                                                                                                                                     | Extent of Plot                                                                                                                                                                                                                                                |             |
| Unit Type:                                                                                                                                                                                                  | Detached                                                                                                                                                                                                                                                                                                                                                                                                                                                                                                                                                                                                                                                                                                                                                                                                                                                                                                                                                                                                                                                                                                                                                                                                                                                                                                                                                                                                                                                                                                                                                                                                                                                                                                                                                                                                                                                                                                                                                                                                                                                                                                                                                                                                                                                                                                                                                                                                                                                                                                                                                                                                                                                                                                                               | Illustrative Location of on plot parking<br>spaces + driveway                                                                                                                                                                                                 |             |
| Plot Area:                                                                                                                                                                                                  | 454m <sup>2</sup> /0.11 acres                                                                                                                                                                                                                                                                                                                                                                                                                                                                                                                                                                                                                                                                                                                                                                                                                                                                                                                                                                                                                                                                                                                                                                                                                                                                                                                                                                                                                                                                                                                                                                                                                                                                                                                                                                                                                                                                                                                                                                                                                                                                                                                                                                                                                                                                                                                                                                                                                                                                                                                                                                                                                                                                                                          | Boundary for which the purchaser has                                                                                                                                                                                                                          |             |
| Build Zone Area:                                                                                                                                                                                            | 104.33m <sup>2</sup>                                                                                                                                                                                                                                                                                                                                                                                                                                                                                                                                                                                                                                                                                                                                                                                                                                                                                                                                                                                                                                                                                                                                                                                                                                                                                                                                                                                                                                                                                                                                                                                                                                                                                                                                                                                                                                                                                                                                                                                                                                                                                                                                                                                                                                                                                                                                                                                                                                                                                                                                                                                                                                                                                                                   | responsability to maintain remaining boundaries are shared responsability                                                                                                                                                                                     |             |
| Max Storeys:                                                                                                                                                                                                | 2                                                                                                                                                                                                                                                                                                                                                                                                                                                                                                                                                                                                                                                                                                                                                                                                                                                                                                                                                                                                                                                                                                                                                                                                                                                                                                                                                                                                                                                                                                                                                                                                                                                                                                                                                                                                                                                                                                                                                                                                                                                                                                                                                                                                                                                                                                                                                                                                                                                                                                                                                                                                                                                                                                                                      | Plot Vehicular Access Point                                                                                                                                                                                                                                   |             |
| Build Area Coordina<br>1: 302475.04, 11410<br>2: 302483.95, 11411<br>3: 302486.55, 11410<br>4: 302477.64, 11409<br>5: 302475.78, 11409<br>6: 302479.09, 11409<br>7: 302481.02, 11408<br>8: 302477.70, 11408 | 07.50<br>0.26<br>1.89<br>12.99<br>19.13<br>05.02<br>06.05<br>19.84<br>10.0<br>12.99<br>10.00<br>10.00<br>10.00<br>10.00<br>10.00<br>10.00<br>10.00<br>10.00<br>10.00<br>10.00<br>10.00<br>10.00<br>10.00<br>10.00<br>10.00<br>10.00<br>10.00<br>10.00<br>10.00<br>10.00<br>10.00<br>10.00<br>10.00<br>10.00<br>10.00<br>10.00<br>10.00<br>10.00<br>10.00<br>10.00<br>10.00<br>10.00<br>10.00<br>10.00<br>10.00<br>10.00<br>10.00<br>10.00<br>10.00<br>10.00<br>10.00<br>10.00<br>10.00<br>10.00<br>10.00<br>10.00<br>10.00<br>10.00<br>10.00<br>10.00<br>10.00<br>10.00<br>10.00<br>10.00<br>10.00<br>10.00<br>10.00<br>10.00<br>10.00<br>10.00<br>10.00<br>10.00<br>10.00<br>10.00<br>10.00<br>10.00<br>10.00<br>10.00<br>10.00<br>10.00<br>10.00<br>10.00<br>10.00<br>10.00<br>10.00<br>10.00<br>10.00<br>10.00<br>10.00<br>10.00<br>10.00<br>10.00<br>10.00<br>10.00<br>10.00<br>10.00<br>10.00<br>10.00<br>10.00<br>10.00<br>10.00<br>10.00<br>10.00<br>10.00<br>10.00<br>10.00<br>10.00<br>10.00<br>10.00<br>10.00<br>10.00<br>10.00<br>10.00<br>10.00<br>10.00<br>10.00<br>10.00<br>10.00<br>10.00<br>10.00<br>10.00<br>10.00<br>10.00<br>10.00<br>10.00<br>10.00<br>10.00<br>10.00<br>10.00<br>10.00<br>10.00<br>10.00<br>10.00<br>10.00<br>10.00<br>10.00<br>10.00<br>10.00<br>10.00<br>10.00<br>10.00<br>10.00<br>10.00<br>10.00<br>10.00<br>10.00<br>10.00<br>10.00<br>10.00<br>10.00<br>10.00<br>10.00<br>10.00<br>10.00<br>10.00<br>10.00<br>10.00<br>10.00<br>10.00<br>10.00<br>10.00<br>10.00<br>10.00<br>10.00<br>10.00<br>10.00<br>10.00<br>10.00<br>10.00<br>10.00<br>10.00<br>10.00<br>10.00<br>10.00<br>10.00<br>10.00<br>10.00<br>10.00<br>10.00<br>10.00<br>10.00<br>10.00<br>10.00<br>10.00<br>10.00<br>10.00<br>10.00<br>10.00<br>10.00<br>10.00<br>10.00<br>10.00<br>10.00<br>10.00<br>10.00<br>10.00<br>10.00<br>10.00<br>10.00<br>10.00<br>10.00<br>10.00<br>10.00<br>10.00<br>10.00<br>10.00<br>10.00<br>10.00<br>10.00<br>10.00<br>10.00<br>10.00<br>10.00<br>10.00<br>10.00<br>10.00<br>10.00<br>10.00<br>10.00<br>10.00<br>10.00<br>10.00<br>10.00<br>10.00<br>10.00<br>10.00<br>10.00<br>10.00<br>10.00<br>10.00<br>10.00<br>10.00<br>10.00<br>10.00<br>10.00<br>10.00<br>10.00<br>10.00<br>10.00<br>10.00<br>10.00<br>10.00<br>10.00<br>10.00<br>10.00<br>10.00<br>10.00<br>10.00<br>10.00<br>10.00<br>10.00<br>10.00<br>10.00<br>10.00<br>10.00<br>10.00<br>10.00<br>10.00<br>10.00<br>10.00<br>10.00<br>10.00<br>10.00<br>10.00<br>10.00<br>10.00<br>10.00<br>10.00<br>10.00<br>10.00<br>10.00<br>10.00<br>10.00<br>10.00<br>10.00<br>10.00<br>10.00<br>10.00<br>10.00<br>10.00<br>10.00<br>10.00<br>10.00<br>10.00<br>10.00<br>10.00<br>10.00<br>10.00<br>10.00<br>10.00<br>10.00<br>10.00<br>10.00 | B 2.74 C<br>6.97<br>6.97<br>6.97<br>9.33<br>2<br>9.33<br>2<br>9.33<br>2<br>9.33<br>2<br>9.33<br>2<br>9.33<br>2<br>9.33<br>2<br>9.33<br>2<br>9.33<br>2<br>9.33<br>2<br>9.33<br>2<br>5<br>6<br>Plot 57<br>F<br>9.17<br>F<br>9.17<br>F<br>9.17<br>F<br>9.17<br>F | Price: £TBC |

Plot Coordinates - X,Y (metres) A: 302468.27, 114115.82 B: 302480.84, 114120.75 C: 302483.47, 114121.52 D: 302485.61, 114114.88

E: 302483.80, 114114.13 F: 302490.87, 114091.33 G: 302482.11,114088.61 H: 302477.46,14086.21